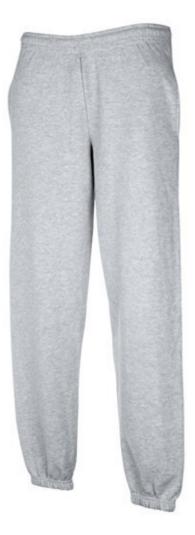

# FRUIT OF THE LOOM, PREMIUM ELASTICATED CUFF JOG PANTS, PREMIUM RUFFLE TRACKSUIT,, ASH GRAY

### Specification

Fruit of the Loom, Premium Elasticated Cuff Jog Pants, Premium Ruffle Tracksuit,, Ash Gray. Premium leggings, 70% cotton and 30% polyester, with waist elastic, ideal for sports activities. Branding: embroidery, flock, flex